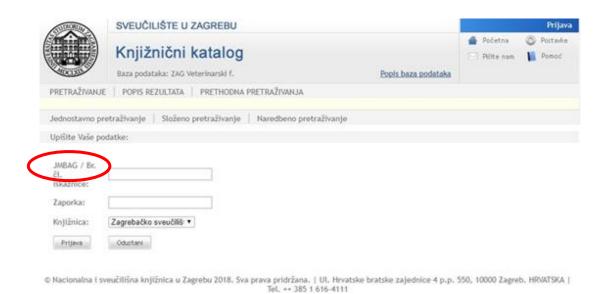

At the same link, you can also access your user profile via the PRIJAVA (Login).

Your JMBAG (located on the X Card, used to access Studomat) work both as an ID number and as a password so that you can access your ID card. If you do not have a JMBAG or for some other reason cannot log in, ask the librarian to check the existing data or to check which data you need to use.

## After entering the membership number and password, the following will appear: