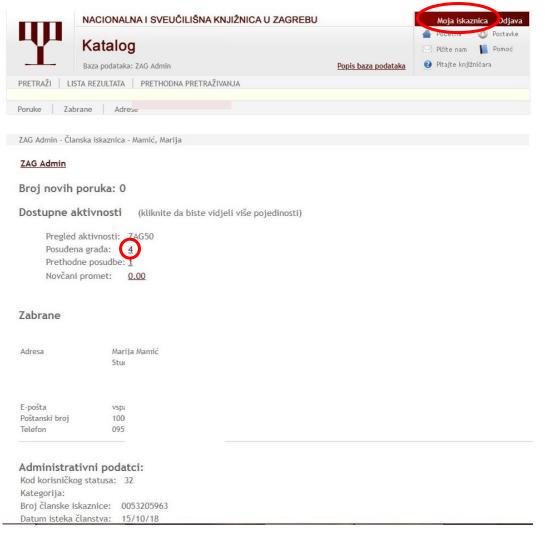

© Nacionalna i sveučilišna knjižnica u Zagrebu 2018. Sva prava pridržana. | Ul. Hrvatske bratske zajednice 4 p.p. 550, 10000 Zagreb. HRVATSKA |
Tel. ++ 385 1 616-4111

By selecting the **Moja iskaznica (My ID card)** link, the options for viewing the user account appear, namely borrowed material, previous loans and money transactions.

Selecting Borrowed Materials provides an overview of currently indebted books with the loan period and delays.

By selecting **Obnovi posudbu za sve (Renew loan for all)** or **Obnovi posudbu za odabrano (Renew loan for selected)**, the user can extend the loan period for the allowed time, but only if this option is not already

It is possible to view all paid delays by selecting the **Novčani promet** (**Money Traffic button**). After completing the account review, the account must be **Odjava** (**logged out**)!