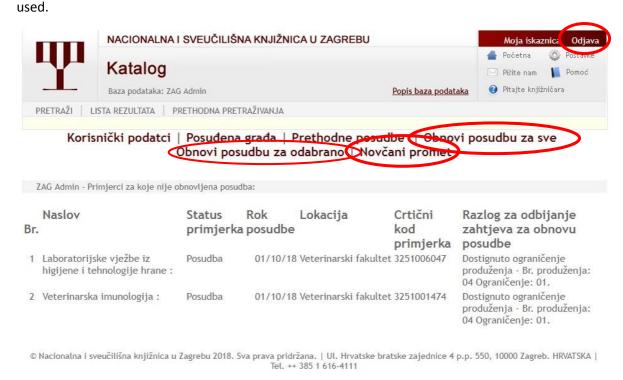

© Nacionalna i sveučilišna knjižnica u Zagrebu 2018. Sva prava pridržana. | Ul. Hrvatske bratske zajednice 4 p.p. 550, 10000 Zagreb. HRVATSKA |
Tel. ++ 385 1 616-4111

By selecting the **Moja iskaznica (My ID card)** link, the options for viewing the user account appear, namely borrowed material, previous loans and money transactions.

Selecting Borrowed Materials provides an overview of currently indebted books with the loan period and delays.

By selecting **Obnovi posudbu za sve (Renew loan for all)** or **Obnovi posudbu za odabrano (Renew loan for selected)**, the user can extend the loan period for the allowed time, but only if this option is not already

It is possible to view all paid delays by selecting the **Novčani promet** (**Money Traffic button**). After completing the account review, the account must be **Odjava** (**logged out**)!