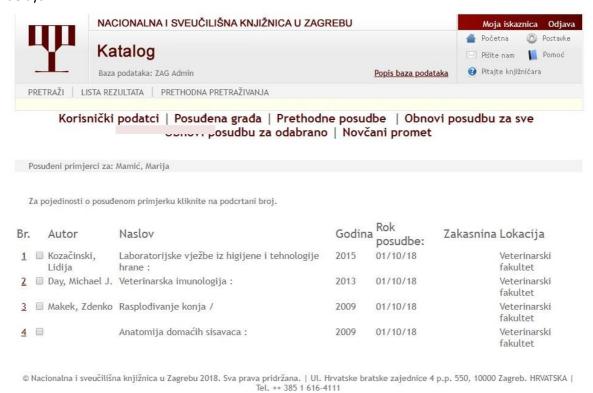

© Nacionalna i sveučilišna knjižnica u Zagrebu 2018. Sva prava pridržana. | Ul. Hrvatske bratske zajednice 4 p.p. 550, 10000 Zagreb. HRVATSKA |
Tel. ++ 385 1 616-4111

By selecting the **Moja iskaznica (My ID card)** link, the options for viewing the user account appear, namely borrowed material, previous loans and money transactions.

Selecting Borrowed Materials provides an overview of currently indebted books with the loan period and delays.

By selecting **Obnovi posudbu za sve (Renew loan for all)** or **Obnovi posudbu za odabrano (Renew loan for selected)**, the user can extend the loan period for the allowed time, but only if this option is not already