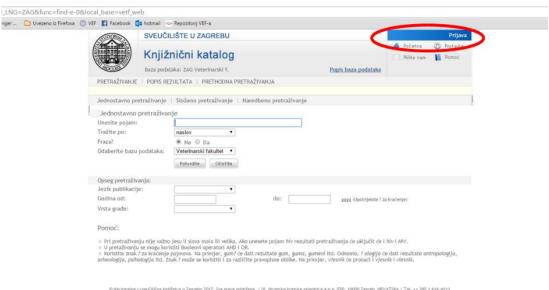

## **BOOK LOAN CONTROL VIA WEB INTERFACE**

Access to the catalog of the Library of the Faculty of Veterinary Medicine: <a href="http://katalog.nsk.hr/F/?CON">http://katalog.nsk.hr/F/?CON</a> LNG=ZAG&func=find-e-0&local base=vetf web

## Pomoć:

- Pri pretraživanju nije važno jesu li slova mala ili velika. Ako unesete pojam hiv rezultati pretraživanja će uključiti i hiv i HIV.
- U pretraživanju se mogu koristiti Booleovi operatori AND i OR.
- Koristite znak ? za kraćenje pojmova. Na primjer, gum? će dati rezultate gum, guma, gumeni itd. Odnosno, ? ologija će dati rezultate antropologija, arheologija, psihologija itd. Znak ? može se koristiti i za različite pravopisne oblike. Na primjer, v?esnik će pronaći i vjesnik i viesnik.